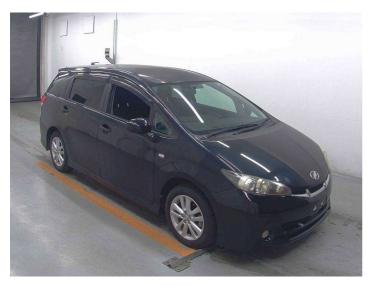

## 2009 Toyota Wish 1.8S

**Purchase Price** 

Includes GST Excludes on-road costs of \$350

\$10,950

Finance may be available on this vehicle. Ask one of our friendly staff for more information.

Gain peace of mind with Mechanical Breakdown Insurance. Ask us how.

Ext Colour

Black

History

**Ex-Overseas** 

Seats

7 seats

CO2 Emissions

**Energy Economy** 

Body Style

5 door, Station Wagon

Odometer

67,000 km

Engine

1800 cc, Petrol

Fuel Type

Petrol