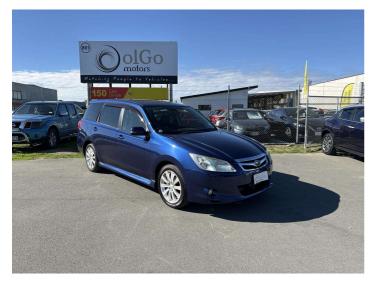

## 2010 Subaru Exiga 2.0i-S

**Purchase Price** 

Includes GST Excludes on-road costs of \$475

\$10,930

» Front Wheel Drive

» Remote Locking

Finance may be available on this vehicle. Ask one of our friendly staff for more information.

Blue

History

**Ex-Overseas** 

Seats

7 seats

CO2 Emissions

**Energy Economy** 

Stock ID: 23641