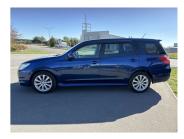

## 2010 Subaru Exiga 2.0i-S

**Purchase Price** 

Includes GST Excludes on-road costs of \$475

\$10,930

» Front Wheel Drive

» Remote Locking

Finance may be available on this vehicle. Ask one of our friendly staff for more information.

5 door, Station Wagon

Odometer

58,200 km

Engine

2000 cc, Petrol

Fuel Type

Petrol

Transmission

**Auto, Front Wheel** 

Wheels

VIN

Interior

Black, Cloth

Safety

Reg No.

Ext Colour

Blue

History

**Ex-Overseas** 

Seats

7 seats

CO2 Emissions

**Energy Economy** 

Stock ID: 23641